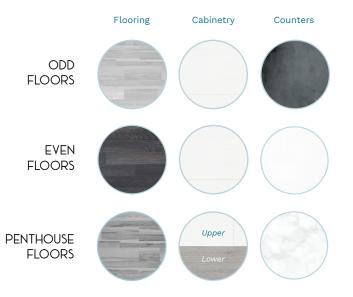

**B**3

2 Bed 2 Bath 1104 sqft

PRIMARY BEDROOM 10'4"x13'4" LIVING ROOM 12'x15'6" BALCONY 5'4"x14" PRIMARY BATH  $\bigcirc$ P CLOSET KITCHEN N/D •• ... ENTRY CLOSET BATH BEDROOM 12'x11'





Square footages and renderings are approximate and may vary by location. Rental rates, availability, deposits, and specials are subject to change without notice. Minimum lease terms and occupancy guidelines apply. Deposits may fluctuate based on credit, rental history, income, and/or other qualifying standards. Additional taxes and fees may apply and will be disclosed prior to lease signing.

▲BOZZUTO @ క